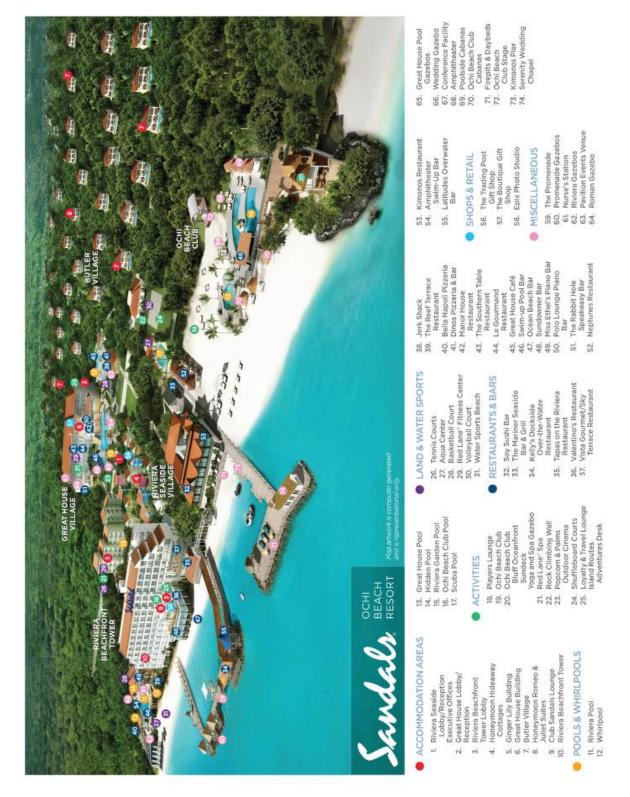

**RESORT DESCRIPTION:** Considered the true Garden of Eden, Sandals Ochi Beach Resort, the

largest Sandals Resort, is situated on the slopes of over 100 acres of beautiful hillside gardens overlooking the Caribbean Sea. This magnificently landscaped resort has taken the meaning of "lush" to a whole new level, with views to include blossoming gardens, grand mountain views and panoramic ocean views. This grand resort has catapulted guests' expectations by offering more variety of accommodations, dining options and activities than any other Sandals

Resort.

**ACCOMMODATIONS:** 

Number of rooms & suites: 519
Number of room Categories: 19
Resort Size: 100 acres

**All rooms and suites include**: air conditioning, ceiling fan, king size bed, hair dryer, telephone, iron, ironing board, private bath & shower, safe deposit box, iPod docking stations, cable TV and coffee maker.