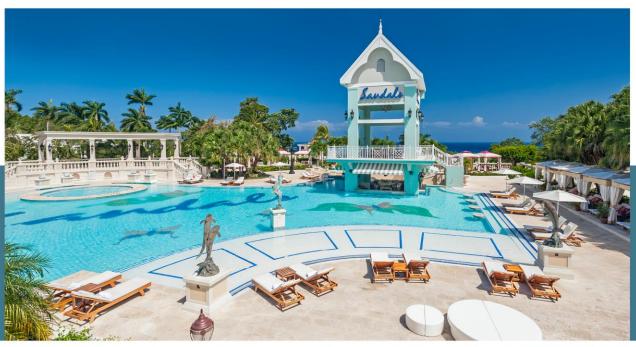

#### **OCHI BEACH CLUB**

**Kimonos:** (Air-conditioned indoor dining) **Type of Cuisine**: Japanese Teppanyaki

**Dinner:** 6:00pm-9:00pm

Capacity: 140

**Dress code:** Resort Evening (**Reservations required**)

#### **OCHI BEACH CLUB**

Kimonos Bar 05:30pm - 10:30pm Swim-up Pool Bar 10:00am - 06:00pm

Airport, Montego Bay. Transfers are provided from Kingston Airport also.

are provided in our range con 7 air port alsor

The Ochi Beach Club provides the ultimate party experience, which combines entertainment, music and food. We will take you on a journey - from the ho-down ride on the mechanical bull to experiencing the rhythms of our Caribbean carnival or letting loose in our festival of colours. Guests will have the time of their lives, right here on the sands of the OBC.